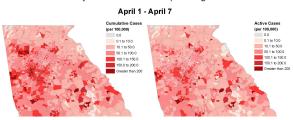

Cumulative and Active COVID-19 Cases per 100,000 Population in Two Week
Periods by Block Group - Georgia

These maps are two means of portraying the burden of COVID-19 in Georgia. The cumulative case rate maps show which areas of Georgia have been the hardest hit by COVID-19 based on the total number of cases. The active case rate maps depict which areas of Georgia are currently facing the greatest burden of COVID-19 based on recently diagnosed cases and individuals who may still be infectious.