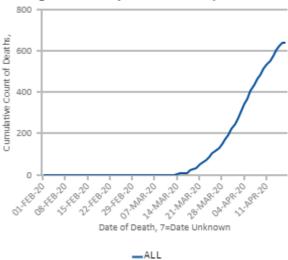

#### Cumulative COVID-19 Related Deaths by Day, Georgia, February 01,2020 to April 17,2020

Cumulative confirmed deaths of COVID-19 cases by date of death. Please note that these data represent our most current understanding of case deaths at the time of report. The most recent days of these trend data are impacted by a reporting lag that varies based on how the case is reported to public health and are subject to change.