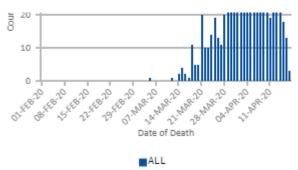

#### Daily COVID-19 Case Deaths, Georgia, February 01,2020 to April 17,2020

Confirmed deaths of COVID-19 cases by date of death. Please note that these data represent our most current understanding of case deaths at the time of report. The most recent days of these trend data are impacted by a reporting lag that varies based on how the case is reported to public health and are subject to change.