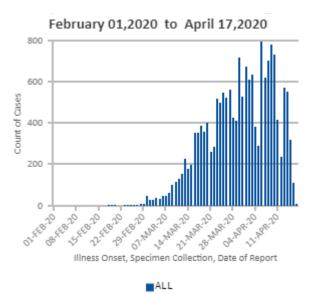

Daily Confirmed COVID-19 Cases, Georgia,

Confirmed cases of COVID-19 by date of earliest known sign of illness. Please note that these data represent our most current understanding of the cases at the time of report. The most recent days of these trend data are impacted by a reporting lag that varies based on how the case is reported to public health and are subject to change.