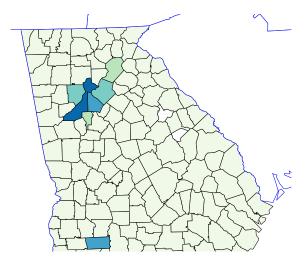

#### COVID-19 Confirmed Cases by County

Count of COVID-19 Confirmed Cases \*Based on patient county of residence when known

0 1 - 405 406 - 810 811 - 1215 1216 - 1620 1621 - 2025

## COVID-19 Confirmed Case Rate per 100,000 persons by County

COVID-19 Confirmed Case Rate per 100,000 persons \*Based on patient county of residence when known

\*Not Presented

18.6 - 79 79.1

79.1 - 139.5 139

139.6 - 200 200 - 2036.9

Rate indicates the number of cases among Georgia residents per 100,000 population using 2019 Census data projections as the denominator. Rates for counties with fewer than 5 cases may not be accurate and are not presented in this report.