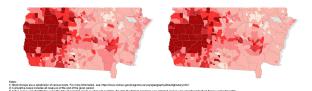

#### COVID-19 Confirmed Cases by County

Count of COVID-19 Confirmed Cases \*Based on patient county of residence when known

0 1 - 405 406 - 810 811 - 1215 1216 - 1620 1621 - 2025

## COVID-19 Confirmed Case Rate per 100,000 persons by County

COVID-19 Confirmed Case Rate per 100,000 persons \*Based on patient county of residence when known

\*Not Presented

18.6 - 79 79.1

79.1 - 139.5 139

139.6 - 200 200 - 2036.9

Rate indicates the number of cases among Georgia residents per 100,000 population using 2019 Census data projections as the denominator. Rates for counties with fewer than 5 cases may not be accurate and are not presented in this report.

Cumulative and Active COVID-19 Cases per 100,000 Population in Two Week
Periods by Block Group - Georgia

These maps are two means of portraying the burden of COVID-19 in Georgia. The cumulative case rate maps show which areas of Georgia have been the hardest hit by COVID-19 based on the total number of cases. The active case rate maps depict which areas of Georgia are currently facing the greatest burden of COVID-19 based on recently diagnosed cases and individuals who may still be infectious.