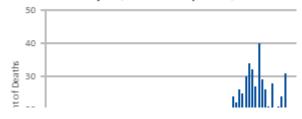

#### Daily COVID-19 Case Deaths, Georgia, February 01,2020 to April 17,2020

Confirmed deaths of COVID-19 cases by date of death. Please note that these data represent our most current understanding of case deaths at the time of report. The most recent days of these trend data are impacted by a reporting lag that varies based on how the case is reported to public health and are subject to change.