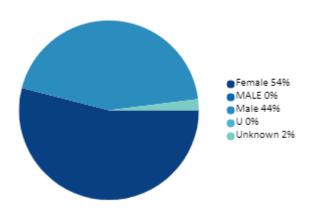

#### COVID-19 Confirmed Cases by Age Group

COVID-19 Confirmed Cases by Sex

COVID-19 Cases in Georgia by Race and Ethnicity

| Race                                   | Ethnicity               | Cases | Deaths |
|----------------------------------------|-------------------------|-------|--------|
| Black Or African<br>American           | Hispanic/Latino         | 120   | 2      |
| Black Or African<br>American           | Non-<br>Hispanic/Latino | 3641  | 321    |
| Black Or African<br>American           | Unknown                 | 792   | 17     |
| White                                  | Hispanic/Latino         | 300   | 12     |
| White                                  | Non-<br>Hispanic/Latino | 2558  | 219    |
| White                                  | Unknown                 | 470   | 10     |
| American<br>Indian/Native<br>American  | Hispanic/Latino         | 0     | 0      |
| American<br>Indian/Native<br>American  | Non-<br>Hispanic/Latino | 14    | 1      |
| American<br>Indian/Native<br>American  | Unknown                 | 1     | 0      |
| Asian                                  | Hispanic/Latino         | 0     | 0      |
| Asian                                  | Non-<br>Hispanic/Latino | 133   | 9      |
| Asian                                  | Unknown                 | 32    | 0      |
| Native<br>Hawaiian/Pacific<br>Islander | Hispanic/Latino         | 2     | 0      |
| Native<br>Hawaiian/Pacific<br>Islander | Non-<br>Hispanic/Latino | 6     | 0      |
| Native                                 |                         |       |        |