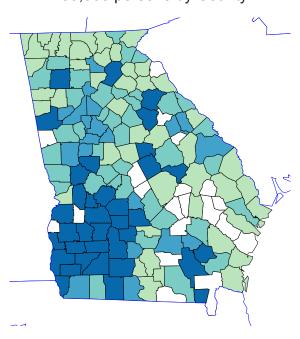

## COVID-19 Confirmed Case Rate per 100,000 persons by County

COVID-19 Confirmed Case Rate per 100,000 persons \*Based on patient county of residence when known

\*Not Presented

18.6 - 79 79.1

79.1 - 139.5 139

139.6 - 200 200 - 2036.9

Rate indicates the number of cases among Georgia residents per 100,000 population using 2019 Census data projections as the denominator. Rates for counties with fewer than 5 cases may not be accurate and are not presented in this report.