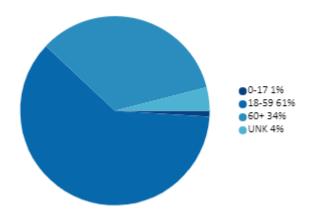

#### COVID-19 Confirmed Cases by Age Group

COVID-19 Confirmed Cases by Sex

COVID-19 Cases in Georgia by Race and Ethnicity

| Race                                   | Ethnicity               | Cases | Deaths |
|----------------------------------------|-------------------------|-------|--------|
| Black Or African<br>American           | Hispanic/Latino         | 120   | 2      |
| Black Or African<br>American           | Non-<br>Hispanic/Latino | 3641  | 321    |
| Black Or African<br>American           | Unknown                 | 792   | 17     |
| White                                  | Hispanic/Latino         | 300   | 12     |
| White                                  | Non-<br>Hispanic/Latino | 2558  | 219    |
| White                                  | Unknown                 | 470   | 10     |
| American<br>Indian/Native<br>American  | Hispanic/Latino         | 0     | 0      |
| American<br>Indian/Native<br>American  | Non-<br>Hispanic/Latino | 14    | 1      |
| American<br>Indian/Native<br>American  | Unknown                 | 1     | 0      |
| Asian                                  | Hispanic/Latino         | 0     | 0      |
| Asian                                  | Non-<br>Hispanic/Latino | 133   | 9      |
| Asian                                  | Unknown                 | 32    | 0      |
| Native<br>Hawaiian/Pacific<br>Islander | Hispanic/Latino         | 2     | 0      |
| Native<br>Hawaiian/Pacific<br>Islander | Non-<br>Hispanic/Latino | 6     | 0      |
| Native                                 |                         |       |        |