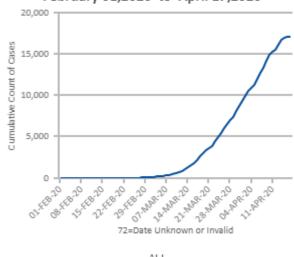

#### Cumulative COVID-19 Cases, Georgia, February 01,2020 to April 17,2020

Cumulative confirmed cases of COVID-19 by date of earliest known sign of illness. Please note that these data represent our most current understanding of the cases at the time of report. The most recent days of these trend data are impacted by a reporting lag that varies based on how the case is reported to public health and are subject to change.