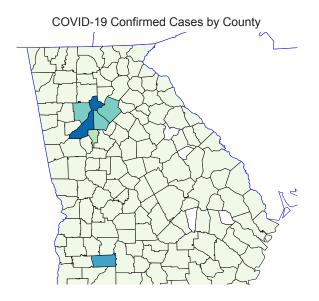

Count of COVID-19 Confirmed Cases \*Based on patient county of residence when known

0 1 - 273 274 - 546 547 - 819 820 - 1092 1093 - 1364

| COVID-19 Confirmed Cases: | No. Cases (%) |
|---------------------------|---------------|
| Total                     | 11483 (100%)  |
| Hospitalized              | 2351(20.47%)  |
| Deaths                    | 416 (3.62%)   |

| COVID-19 Confirmed Cases By County: | No.<br>Cases | No.<br>Deaths |
|-------------------------------------|--------------|---------------|
| Fulton                              | 1364         | 48            |
| Dougherty                           | 1062         | 67            |
| Dekalb                              | 795          | 13            |
| Cobb                                | 662          | 33            |
| Gwinnett                            | 646          | 17            |
| Clayton                             | 310          | 11            |
| Hall                                | 250          | 0             |
| Henry                               | 242          | 3             |
| Lee                                 | 222          | 15            |
| Sumter                              | 211          | 9             |
| Bartow                              | 207          | 15            |
| Carroll                             | 197          | 5             |
| Cherokee                            | 170          | 7             |
| Douglas                             | 142          | 5             |
| Chatham                             | 136          | 5             |
| Mitchell                            | 131          | 13            |
| Muscogee                            | 127          | 3             |
| Forsyth                             | 113          | 2             |
| Houston                             | 111          | 7             |
| Early                               | 105          | 5             |
| Terrell                             | 100          | 10            |
| Floyd                               | 99           | 5             |
| Randolph                            | 98           | 5             |
| Richmond                            | 95           | 4             |
| Fayette                             | 92           | 4             |
| Coweta                              | 90           | 2             |
| Rockdale                            | 85           | 2             |
| Clarke                              | 81           | 10            |
| Colquitt                            | 80           | 5             |