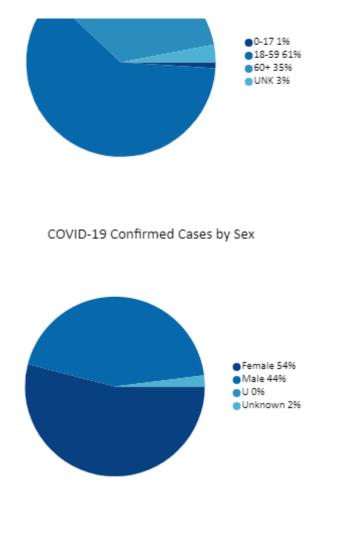

ler                     | 2             | 0       |
| Bleckley                    | 1             | 0       |
| Hancock                     | 1             | 0       |
| Jeff Davis                  | 1             | 0       |
| Long                        | 1             | 0       |
| Treutlen                    | 1             | 0       |
| Unknown                     | 1246          | 5       |
| *Based on patient county of | residence whe | n known |

| COVID-19 Testing By Lab<br>Type: | No. Pos.<br>Tests | Total<br>Tests |
|----------------------------------|-------------------|----------------|
| Commercial Lab                   | 10944             | 43156          |
| Gphl                             | 539               | 2991           |

## COVID-19 Confirmed Cases by Age Group





## COVID-19 Cases in Georgia by Race and Ethnicity

| Race                               | Ethnicity               | Cases |
|------------------------------------|-------------------------|-------|
| Black Or African American          | Hispanic/Latino         | 15    |
| Black Or African American          | Non-<br>Hispanic/Latino | 1939  |
| Black Or African American          | Unknown                 | 460   |
| White                              | Hispanic/Latino         | 118   |
| White                              | Non-<br>Hispanic/Latino | 1440  |
| White                              | Unknown                 | 248   |
| American Indian/Native<br>American | Hispanic/Latino         | 1     |
| American Indian/Native<br>American | Non-<br>Hispanic/Latino | 8     |
| American India